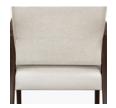

## Nightingale Award

Kwalu's GetWell Patient Room was awarded a Nightingale Innovation Award for Surfacing Material

Wallsaver

Wallsaver back legs help keep walls in pristine condition.

**Durable Finish** 