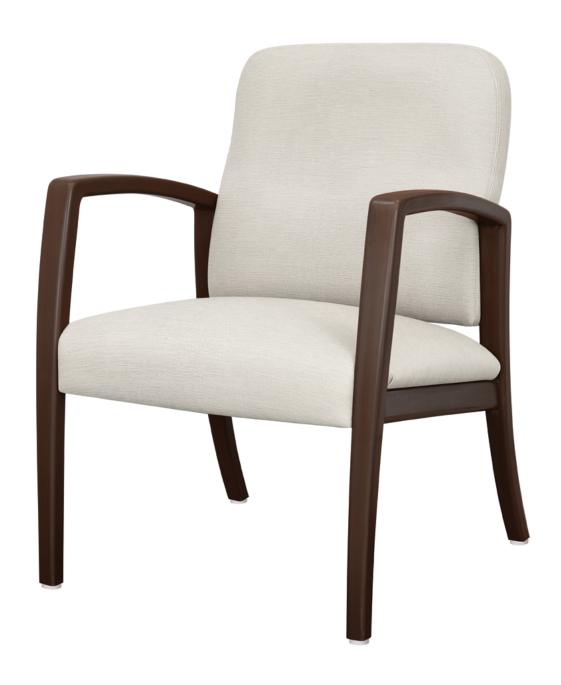

## valentia

Guest Wallsaver

Heralding style and comfort, the sleek Valentia features modern lines and curves with traditional support. Two back heights available. The ultimate place to relax is created by the supreme quality of the cushioned seat, the ergonomically designed back and the angled, contemporary arms.

Model: VLWG2 24W 27D 35H 20SW 19SD 19SH 26AH