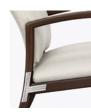

## valentia

Guest Wallsaver

Heralding style and comfort, the sleek Valentia features modern lines and curves with traditional support. Two back heights available. The ultimate place to relax is created by the supreme quality of the cushioned seat, the ergonomically designed back and the angled, contemporary arms.

Model: VLWG2 24W 27D 35H 20SW 19SD 19SH 26AH