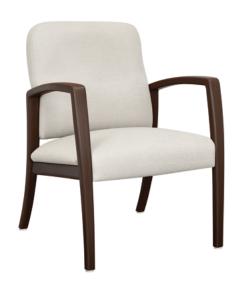

## valentia

Guest Wallsaver

Heralding style and comfort, the sleek Valentia features modern lines and curves with traditional support. Two back heights available. The ultimate place to relax is created by the supreme quality of the cushioned seat, the ergonomically designed back and the angled, contemporary arms.

Model: VLWG2 24W 27D 35H 20SW 19SD 19SH 26AH