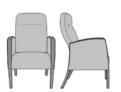

## valentia

Guest Wallsaver

Heralding style and comfort, the sleek Valentia features modern lines and curves with traditional support. Two back heights available. The ultimate place to relax is created by the supreme quality of the cushioned seat, the ergonomically designed back and the angled, contemporary arms.

Model: VLWG2 24W 27D 35H 20SW 19SD 19SH 26AH